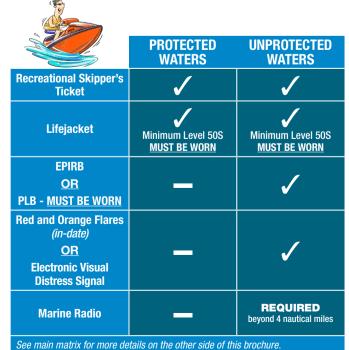

#### Personal water craft (PWC)

When operating within protected waters or up to 400 metres from the shore in unprotected waters:

#### **Required:**

- $\checkmark$ a RST
- lifejackets (must be worn, one suitable for each person on board, minimum level 50S)

#### When operating beyond 400 metres from the shore in unprotected waters:

#### **Required:**

- a RST  $\checkmark$ lifejackets (must be worn, one suitable for each  $\checkmark$
- person on board, minimum level 50S) GPS enabled EPIRB or PLB (must be worn)
- $\checkmark$ flares or EVDS
- marine radio (beyond 4 nautical miles)