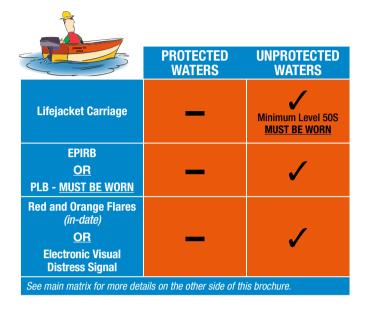

#### **Tenders/Sailing Dinghies**

When operating beyond 400 metres from the shore in unprotected waters:

**Required:** 

- lifejackets (must be worn, one suitable for each  $\checkmark$ person on board, minimum level 50S)
- GPS enabled EPIRB or wearing a PLB ✓
- flares or EVDS  $\checkmark$

#### **Required:**

- $\checkmark$ a RST
- lifejackets (must be worn, one suitable for each person on board, minimum level 50S)

#### **Required:**

- a RST  $\checkmark$ lifejackets (must be worn, one suitable for each  $\checkmark$
- person on board, minimum level 50S) GPS enabled EPIRB or PLB (must be worn)
- $\checkmark$ flares or EVDS
- marine radio (beyond 4 nautical miles)